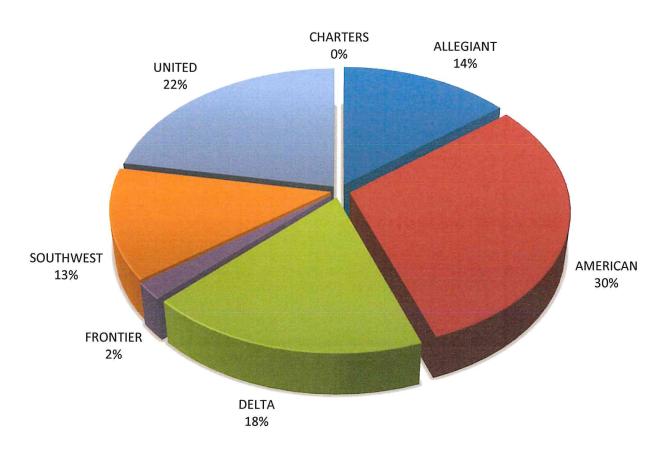

## Des Moines Airport Authority Traffic Statistics - May 2024

|                  | No. of the second | %               |         |            | %<br>Incr.   |         |
|------------------|-------------------|-----------------|---------|------------|--------------|---------|
| PASSENGERS       | Month of          | May             | Incr.   |            | Year to Date |         |
|                  | 2024              | 2023            | (Decr.) | 2024       | 2023         | (Decr.) |
| Enplaned         | 140,653           | 132,529         | 6.1%    | 625,352    | 601,631      | 3.9%    |
| Deplaned         | 138,669           | 133,762         | 3.7%    | 633,788    | 608,251      | 4.2%    |
| Total            | 279,322           | 266,291         | 4.9%    | 1,259,140  | 1,209,882    | 4.1%    |
| CARGO (LBS)      |                   |                 |         |            |              |         |
| Enplaned         | 2,520,170         | 2,516,133       | 0.2%    | 11,301,567 | 12,301,584   | -8.1%   |
| Deplaned         | 2,819,463         | 2,983,589       | -5.5%   | 12,861,673 | 14,572,518   | -11.7%  |
| Total            | 5,339,633         | 5,499,722       | -2.9%   | 24,163,240 | 26,874,102   | -10.1%  |
|                  |                   |                 |         |            |              |         |
| TOTAL PASSENGERS |                   |                 |         |            |              |         |
| ALLEGIANT        | 39,813            | 44,984          | -11.5%  | 200,010    | 225,832      | -11.4%  |
| AMERICAN         | 84,640            | 80,594          | 5.0%    | 394,002    | 372,232      | 5.8%    |
| DELTA            | 50,316            | 44,766          | 12.4%   | 215,933    | 196,080      | 10.1%   |
| FRONTIER         | 5,200             | 3,471           | 49.8%   | 27,901     | 22,089       | 26.3%   |
| SOUTHWEST        | 37,570            | 32,624          | 15.2%   | 156,249    | 125,497      | 24.5%   |
| UNITED           | 61,285            | 59,574          | 2.9%    | 259,148    | 261,769      | -1.0%   |
|                  | •                 | Ser 24 • Sec. 1 |         |            |              |         |
| CHARTERS         | 498               | 527             | -5.5%   | 5,897      | 6,383        | -7.6%   |
| Total            | 279,322           | 266,540         | 4.8%    | 1,259,140  | 1,209,882    | 4.1%    |
|                  |                   |                 |         |            |              |         |