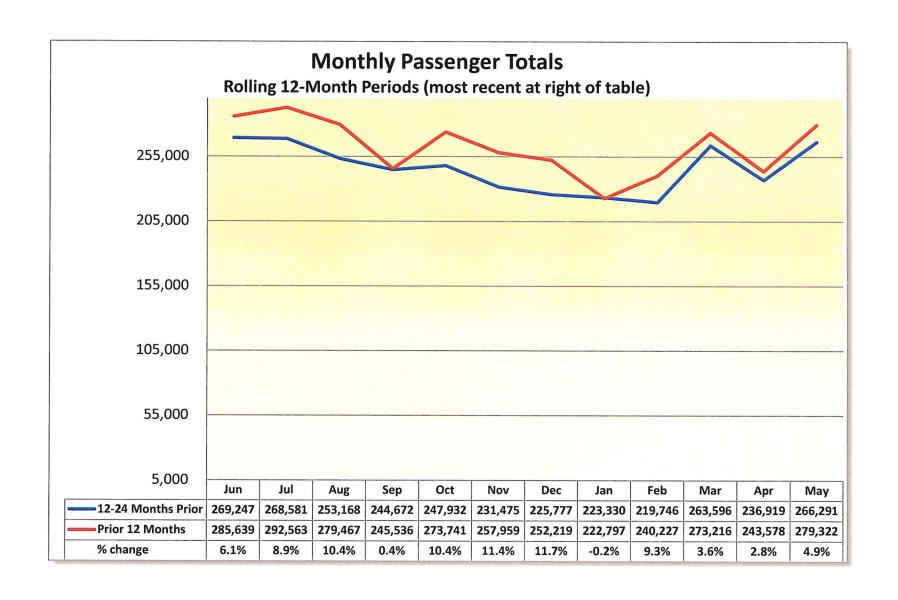

## Des Moines Airport Authority Traffic Statistics - May 2024

|                  | No. of the second | %               |         |            | %<br>Incr.   |         |
|------------------|-------------------|-----------------|---------|------------|--------------|---------|
| PASSENGERS       | Month of          | May             | Incr.   |            | Year to Date |         |
|                  | 2024              | 2023            | (Decr.) | 2024       | 2023         | (Decr.) |
| Enplaned         | 140,653           | 132,529         | 6.1%    | 625,352    | 601,631      | 3.9%    |
| Deplaned         | 138,669           | 133,762         | 3.7%    | 633,788    | 608,251      | 4.2%    |
| Total            | 279,322           | 266,291         | 4.9%    | 1,259,140  | 1,209,882    | 4.1%    |
| CARGO (LBS)      |                   |                 |         |            |              |         |
| Enplaned         | 2,520,170         | 2,516,133       | 0.2%    | 11,301,567 | 12,301,584   | -8.1%   |
| Deplaned         | 2,819,463         | 2,983,589       | -5.5%   | 12,861,673 | 14,572,518   | -11.7%  |
| Total            | 5,339,633         | 5,499,722       | -2.9%   | 24,163,240 | 26,874,102   | -10.1%  |
|                  |                   |                 |         |            |              |         |
| TOTAL PASSENGERS |                   |                 |         |            |              |         |
| ALLEGIANT        | 39,813            | 44,984          | -11.5%  | 200,010    | 225,832      | -11.4%  |
| AMERICAN         | 84,640            | 80,594          | 5.0%    | 394,002    | 372,232      | 5.8%    |
| DELTA            | 50,316            | 44,766          | 12.4%   | 215,933    | 196,080      | 10.1%   |
| FRONTIER         | 5,200             | 3,471           | 49.8%   | 27,901     | 22,089       | 26.3%   |
| SOUTHWEST        | 37,570            | 32,624          | 15.2%   | 156,249    | 125,497      | 24.5%   |
| UNITED           | 61,285            | 59,574          | 2.9%    | 259,148    | 261,769      | -1.0%   |
|                  | •                 | Ser 24 • Sec. 1 |         |            |              |         |
| CHARTERS         | 498               | 527             | -5.5%   | 5,897      | 6,383        | -7.6%   |
| Total            | 279,322           | 266,540         | 4.8%    | 1,259,140  | 1,209,882    | 4.1%    |
|                  |                   |                 |         |            |              |         |